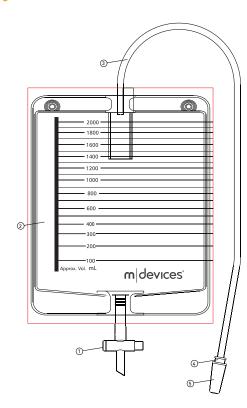

- Durable material
  Clear volume graduation
  With or without non-return valve

- With T-TapWith or without needleless sampling port
- Varying tube lengths to support patient's needs

| ITEM | DESCRIPTION |
|------|-------------|
| 1    | T-Tap       |
| 2    | Bag         |
| 3    | Tube        |
| 4    | Connector   |
| 5    | Сар         |